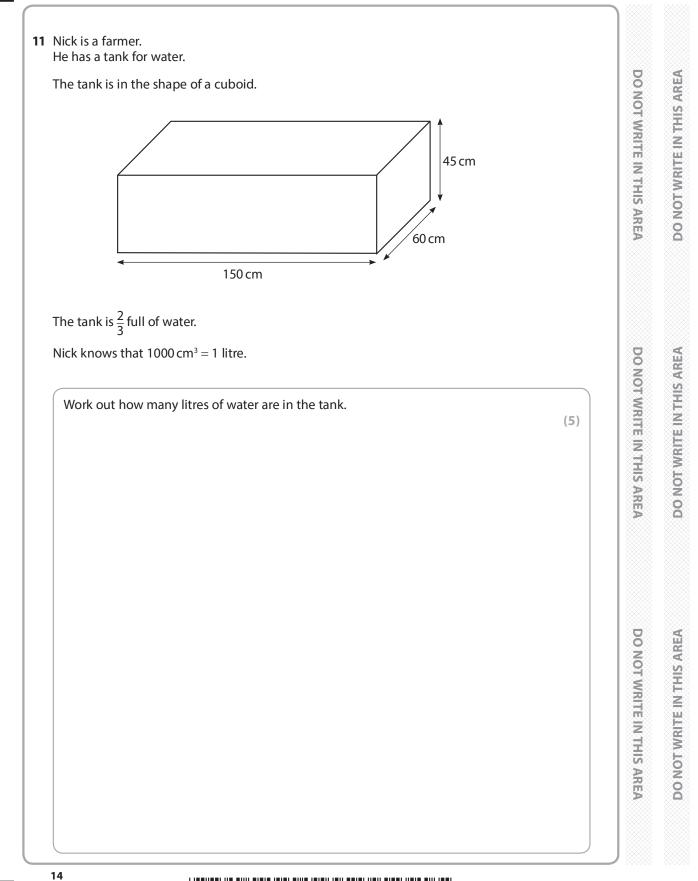

# $| \underbrace{\texttt{I}}, \underbrace{\texttt{I}},$

| DO NOT W                  | (Total for Question 11 is 5 marks)<br>TOTAL FOR SECTION B IS 42 MARKS<br>TOTAL FOR PAPER IS 56 MARKS |
|---------------------------|------------------------------------------------------------------------------------------------------|
| DO NOT WRITE IN THIS AREA | (Total for Question 11 is 5 morted)                                                                  |
| DO NOT WRITE IN THIS AREA | litres                                                                                               |
| DO NOT WRITE IN THIS AREA |                                                                                                      |