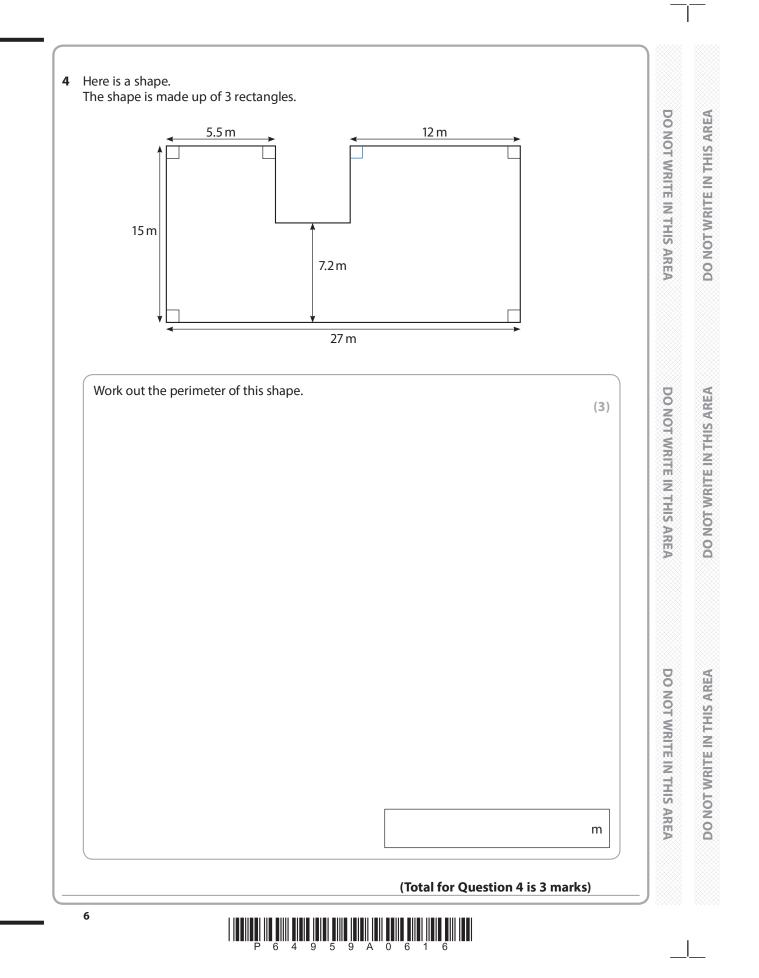

| DO NOT WRITE IN THIS AREA | DO NOT WRITE IN THIS AREA |                                   |
|                                                     | TTE IN THIS AREA    | VERSON OF A LEVEL AND A LEVEL |                           |                           |                                   |

L

Turn over 🕨





| V THIS ARE                | weight in ounces ÷ 16 × 454 weight in grams    |
|---------------------------|------------------------------------------------|
| DO NOT WRITE IN THIS AREA | Use the formula to convert 12 ounces to grams. |
| DO NOT WRITE IN THIS AREA |                                                |
| DO NOT WRITE IN THIS AREA | gra                                            |

L

| ÕZ                        |
|---------------------------|
| DO NOT WRITE IN THIS AREA |
| E IN THIS                 |
| <b>AREA</b>               |
|                           |
| DONO                      |
| DO NOT WRITE IN THIS AREA |
| IN THIS                   |
| AREA                      |
|                           |
| Ū                         |
| O NOT W                   |
| RITE IN